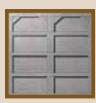

CARRIAGE HOUSE STYLE GARAGE DOOR

The 9700 model garage door adds the final touch to the design of your home. It comes in a full series of styles, colors and finishes — or can be painted to match your home's trim color.

12 designs, 10 window patterns, and 15 distinctive color options for a unique look that stands out from the crowd.

On Cover: Model 9700 Charleston (7' high), painted to match home. Accented with 12 Window Square and Conifer hardware.

#### **FINELY DETAILED**

Three-section styling on 7' high doors gives a custom design look. Our 8' high doors have four-section styling. All panels have finished interiors and low-profile hinges.