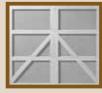

## **WINDOWS**

Choose a framed window panel in a number of options to complement your home.

6 Window Square

8 Window Square

12 Window Square

16 Window Square

16 Window Arched

Plain Window Arched

6 Window Arched