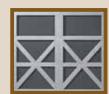

## **WINDOWS**

Choose a framed window panel in a number of options to complement your home.

6 Window Square

8 Window Square

12 Window Square

16 Window Square

16 Window Arched

Plain Window Arched

6 Window Arched