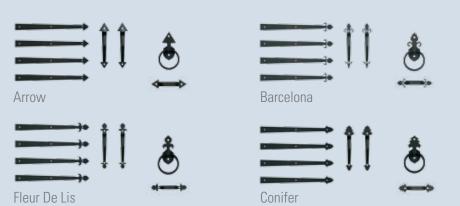

#### **OPTIONAL HARDWARE**

Complementing hardware will add style to any door.

For our full decorative hardware offering see dealer for details.

<sup>\*</sup>The number of windows shown can be doubled for double car doors.