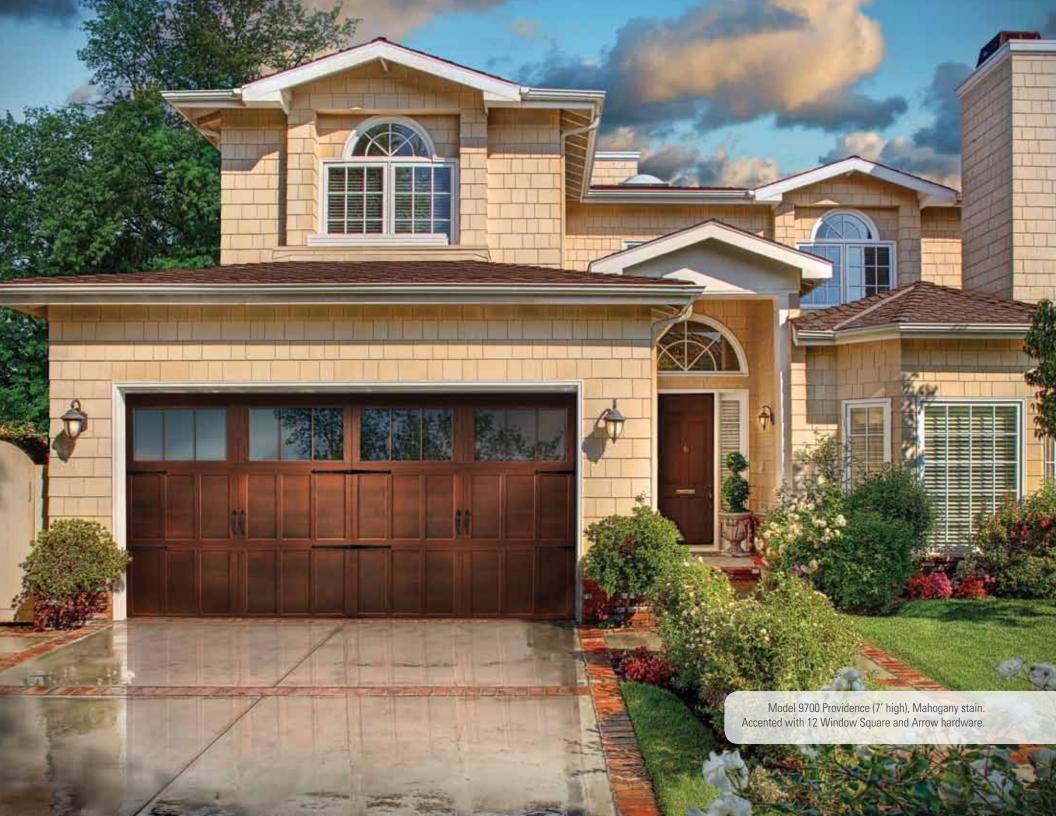

12 designs, 10 window patterns, and 15 distinctive color options for a unique look that stands out from the crowd.

On Cover: Model 9700 Charleston (7' high), painted to match home. Accented with 12 Window Square and Conifer hardware.