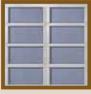

## **WINDOWS**

Choose a framed window panel in a number of options to complement your home.

6 Window Square

8 Window Square

12 Window Square

16 Window Square

16 Window Arched

Plain Window Arched

6 Window Arched