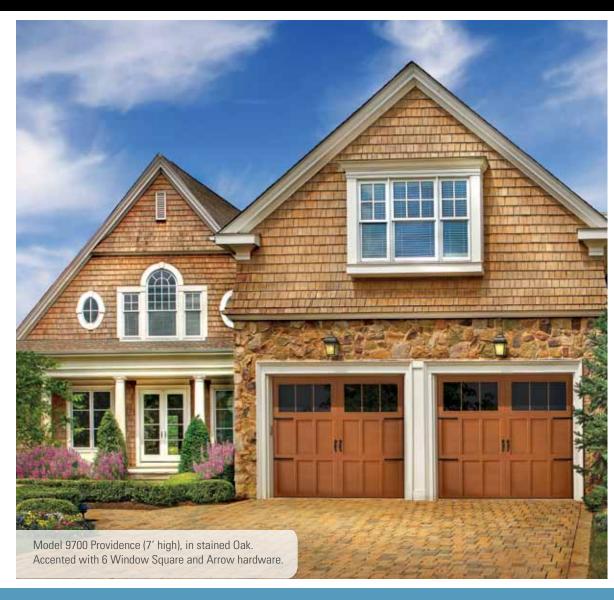

Westfield

Newport

Providence

Chatham — Top

Chatham — Full

Charleston

Oakpark

Bellview

Algonquin – Full

Portland — Top

Portland – Full

Lexington

Doors have been custom painted to show a variety of door styling options. All styles shown in 7' high doors.

Models are also available in arched solid top panels.