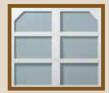

## **WINDOWS**

Choose a framed window panel in a number of options to complement your home.

6 Window Square

8 Window Square

12 Window Square

16 Window Square

16 Window Arched

Plain Window Arched