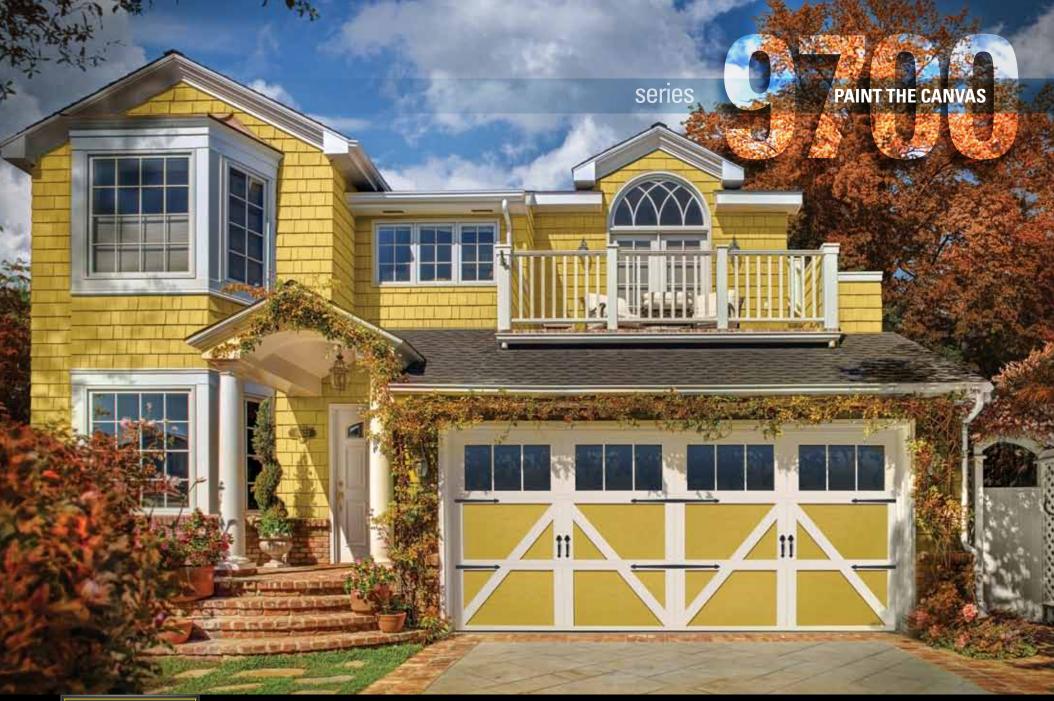

Westfield

Newport

Providence

Chatham — Top

Chatham — Full

Charleston

Oakpark

Bellview

Algonquin – Full

Portland — Top

Portland – Full

Lexington

Doors have been custom painted to show a variety of door styling options. All styles shown in 7' high doors.

Models are also available in arched solid top panels.

## 8 FT. HIGH STYLE

Choose one of our 12 panel designs to coordinate with your home.

Westfield

Newport

Providence

Chatham - Top

Chatham — Full

Charleston

Oakpark

Bellview

Algonquin — Full

Portland — Top

Portland – Full

Lexington

Doors have been custom painted to show a variety of door styling options. All styles shown in 8' high doors.

Models are also available in arched solid top panels.