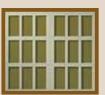

## **WINDOWS**

Choose a framed window panel in a number of options to complement your home.

6 Window Square

8 Window Square

12 Window Square

16 Window Square

16 Window Arched

Plain Window Arched