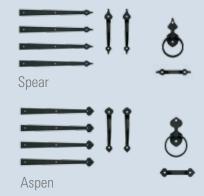

#### **OPTIONAL HARDWARE**

Complementing hardware will add style to any door.

For our full decorative hardware offering see dealer for details.

<sup>\*</sup>The number of windows shown can be doubled for double car doors.