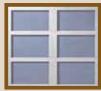

## **WINDOWS**

Choose a framed window panel in a number of options to complement your home.

6 Window Square

8 Window Square

12 Window Square

16 Window Square

16 Window Arched

Plain Window Arched