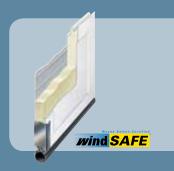

#### WINDSAFETM

Model 9700 is available with optional hardware and reinforcements designed for use in regions with high winds. It meets windload requirements of the International Building Code, Florida Building Code and Texas Department of Insurance.