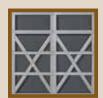

CARRIAGE HOUSE STYLE GARAGE DOOR

The 9700 model garage door adds the final touch to the design of your home. It comes in a full series of styles, colors and finishes — or can be painted to match your home's trim color.

12 designs, 10 window patterns, and 15 distinctive color options for a unique look that stands out from the crowd.

On Cover: Model 9700 Charleston (7' high), painted to match home. Accented with 12 Window Square and Conifer hardware.