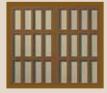

## 8 FT. HIGH STYLE

Choose one of our 12 panel designs to coordinate with your home.

Westfield

Newport

Providence

Chatham - Top

Chatham — Full

Charleston

Oakpark

Bellview

Algonquin — Full

Portland — Top

Portland – Full

Lexington

Doors have been custom painted to show a variety of door styling options. All styles shown in 8' high doors.

Models are also available in arched solid top panels.