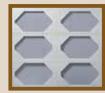

## **WINDOWS**

Choose a framed window panel in a number of options to complement your home.

6 Window Square

8 Window Square

12 Window Square

16 Window Square

16 Window Arched

Plain Window Arched

6 Window Arched