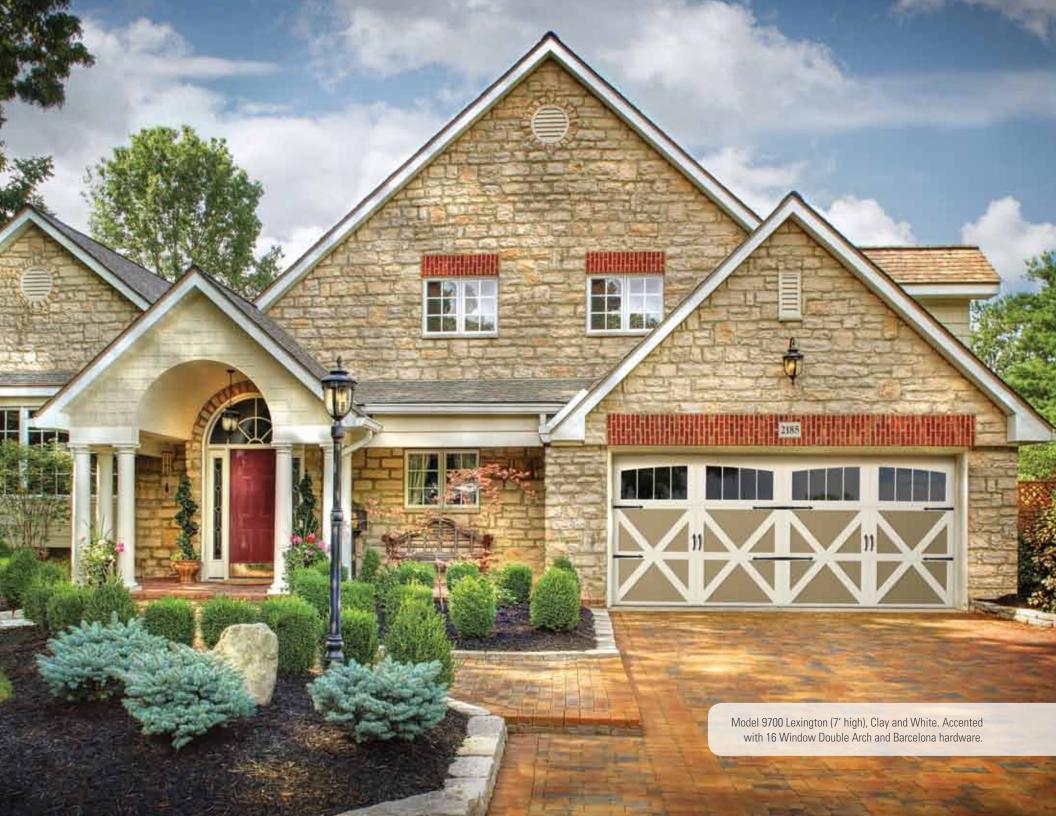

Algonquin – Full

Portland — Top

Portland – Full

Lexington

Doors have been custom painted to show a variety of door styling options. All styles shown in 7' high doors.

Models are also available in arched solid top panels.