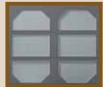

## **WINDOWS**

Choose a framed window panel in a number of options to complement your home.

6 Window Square

8 Window Square

12 Window Square

16 Window Square

16 Window Arched

Plain Window Arched

6 Window Arched