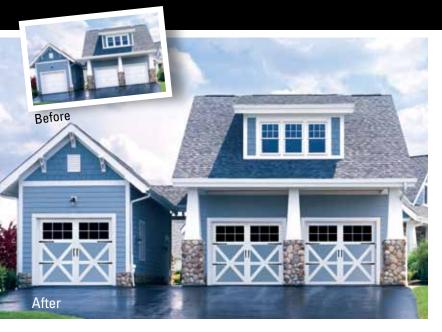

CARRIAGE HOUSE STYLE GARAGE DOOR

The 9700 model garage door adds the final touch to the design of your home. It comes in a full series of styles, colors and finishes — or can be painted to match your home's trim color.

12 designs, 10 window patterns, and 15 distinctive color options for a unique look that stands out from the crowd.

On Cover: Model 9700 Charleston (7' high), painted to match home. Accented with 12 Window Square and Conifer hardware.