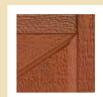

CARRIAGE HOUSE STYLE GARAGE DOOR

The 9700 model garage door adds the final touch to the design of your home. It comes in a full series of styles, colors and finishes — or can be painted to match your home's trim color.

12 designs, 10 window patterns, and 15 distinctive color options for a unique look that stands out from the crowd.

On Cover: Model 9700 Charleston (7' high), painted to match home. Accented with 12 Window Square and Conifer hardware.