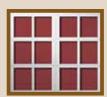

## **WINDOWS**

Choose a framed window panel in a number of options to complement your home.

6 Window Square

8 Window Square

12 Window Square

16 Window Square

16 Window Arched

Plain Window Arched