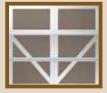

## **WINDOWS**

Choose a framed window panel in a number of options to complement your home.

6 Window Square

8 Window Square

12 Window Square

16 Window Square

16 Window Arched

Plain Window Arched

6 Window Arched